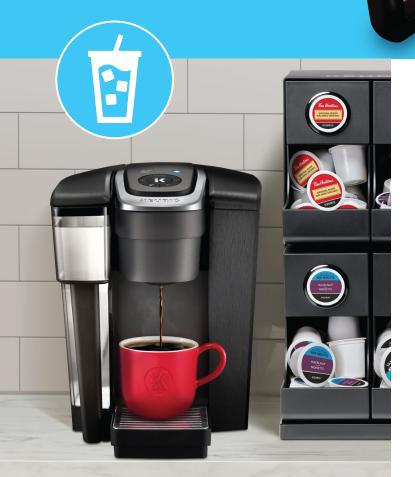

#### Brew Over Ice

Versatility meets convenience for effortless beverage customization.

The blue **ICED** button brews hot coffee or tea over ice with the 6 oz. **STRONG** setting for a bolder cup that can hold up to ice melt.\*

Do not brew over ice into a glass cup