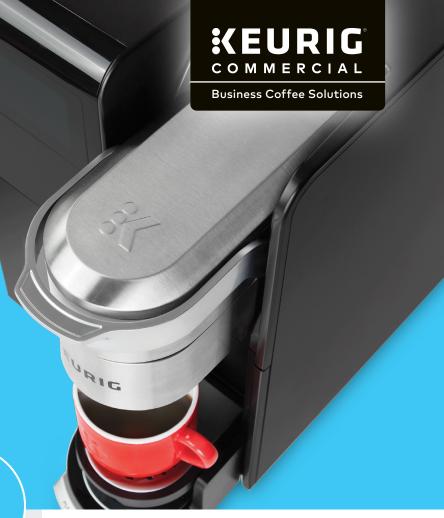

## KEURIG® K-3550™

## Coffee maker for large businesses

Perfect for a busy break room, the K-3550™ combines user-friendly technology with sleek, modern design, and is built for continuous, back-to-back brewing. The K-3550™ also features the new **Brew Over Ice** option, offering your staff and customers a wider variety of beverages throughout the day.