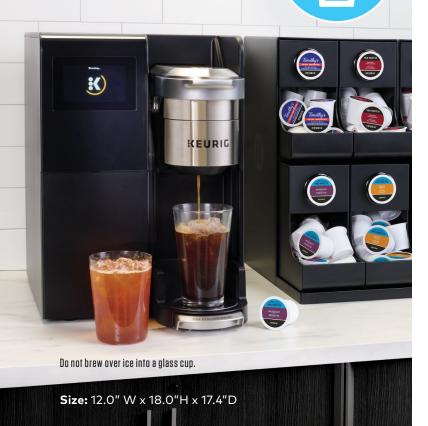

## Where simplicity meets productivity

Brews hot coffee or tea over ice with the 6 oz. STRONG setting for a bolder cup that can hold up to ice melt.\*

5 cup sizes – 4, 6, 8, 10, and 12 oz. size options.

Two internal hot water tanks providing unlimited back-to-back brewing.

Freshly brewed hot or cold beverages in < 1 minute ensures quick brewing during busy periods.

Intuitive touchscreen with technician and manager menus.

Automatic K-Cup® pod ejection with a built-in disposal bin for used K-Cup® pods.

\* 12 oz. finished beverage